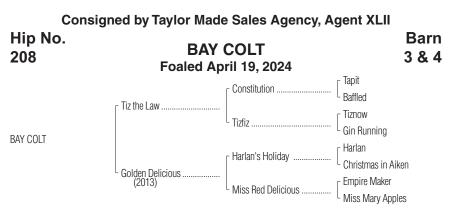

By TIZ THE LAW (2017). Classic winner of 6 races, \$2,735,300, Belmont S. [G1] (BEL, \$535,000), etc. His first foals are 2-year-olds of 2024. Sire of 18 winners, including Scythian (\$177,500, Miss Grillo S. [G2] (BAQ, \$110,-000)), Non Compliant (\$165,000, Oak Leaf S. [G2] (SA, \$120,000)), Tiztastic (\$781,100, Kentucky Downs Juvenile Mile S. [L] (KD, \$588,300), etc.).

## 1st dam

GOLDEN DELICIOUS, by Harlan's Holiday. 3 wins at 3, \$70,932. Dam of 4 other registered foals, 4 of racing age, 2 to race, 2 winners--

He's Got This (g. by Tapiture). 5 wins, 3 to 5, 2024, \$208,810.

Lubu (f. by Lord Nelson). Winner at 2, placed at 3, 2024, \$28,258.

2nd dam

Follow No One (f. by Uncle Mo). 2 wins at 3, \$95,695, 3rd Alma North S. (LRL, \$7,500). Dam of 3 foals, 2 to race, both winners, including- INSTANT COFFEE (c. by Bolt d'Oro). 3 wins at 2 and 3, placed at 4, 2024, \$505,365, Kentucky Jockey Club S. [G2] (CD, \$238,440), Lecomte S. [G3] (FG, \$120,000).

## 3rd dam

Miss Mary Apples, by Clever Trick. 3 wins at 2 and 3, \$171,172, 2nd Schuylerville S. [G2] (SAR, \$30,000), etc. Half-sister to EUPRHATES [L]. Dam of---

LADY APPLE. 6 wins at 3 and 4, \$1,078,324, Fantasy S. [G3] (OP, \$300,-|| 000), Houston Ladies Classic S. [G3] (HOU, \$178,200), etc.

AMERICAN APPLE. 2 wins at 2, \$312,505, Matron S. [G3] (BAQ, \$82,500), || 2nd Soaring Softly S. [G3] (BEL, \$35,000), etc.

DR. DIAMONDS PRÍZE. 5 wins, 2 to 5, \$211,554, in N.A./U.S., Gowell S. (TP, || \$29,450), 2nd Satin and Lace S. [L] (PID, \$20,000), etc.; placed in 1 start at || 4, \$30,000, in Canada, 2nd Hendrie S. [G2] (WO, \$30,000). (Total: \$240,903). MISS RED DELICIOUS. Black-type winner, above.