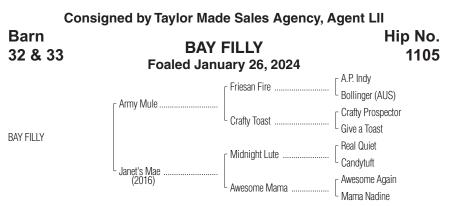

By ARMY MULE (2014). Black-type winner of \$311,400, Carter H. [G1] (AQU, \$240,000). Sire of 3 crops of racing age, 202 foals, 135 starters, 13 blacktype winners, 94 winners of 214 races and earning \$10,445,118, including One in Vermillion (6 wins, \$653,840, H. Allen Jerkens Memorial S. [G1] (SAR, \$275,000), etc.), Federal Judge [G2] (4 wins in 7 starts, \$462,960).

## 1st dam

JANET'S MAE, by Midnight Lute. 10 wins, 3 to 6, \$137,828. This is her first foal. **2nd dam** 

AWESOME MAMA, by Awesome Again. 4 wins at 2 and 3, \$104,956. Dam of-HOT GIRL WALK (f. by Bodexpress). 2 wins in 4 starts at 2, 2024, \$117,500, Generous Portion S.-R (DMR, \$57,000).

## 3rd dam

- MAMA NADINE, by A.P. Indy. 2 wins at 3, \$88,105, Little Silver S. (MTH, \$36,000), 2nd Beru S. (BEL, \$13,290). Dam of 5 other winners, including--
  - **ROYAL SON**. 4 wins at 3 and 5, \$233,963, in N.A./U.S., John Battaglia Memorial S. [L] (TP, \$73,625), Prairie Bayou S. (TP, \$30,690), 3rd Prairie Bayou S. (TP, \$4,700); 2 wins at 4, \$129,524, in Canada, 3rd Autumn S. **[G2]** (WO, \$20,000). Set ntr at Turfway Park, mi. in 1:34 4/5. (Total: \$332,413).
  - **O** Captain. Winner at 2, placed at 5, 2024, \$189,850, 3rd Fasig-Tipton || Fountain of Youth S. [G2] (GP, \$38,400), Limehouse S. (GP, \$9,900).
  - **Brattata**. Winner at 3, \$109,700, 2nd Chelsey Flower S. [L] (AQU, \$20,000), || 3rd Herecomesthebride S. **[G3]** (GP, \$9,700), Wild Applause S. [L] (BEL, || \$10,000). Producer.
  - Go Go Tammy. Unraced. Dam of 6 foals, 5 to race, 4 winners, including-- **TANTRUM**. 8 wins, 2 to 5, 2024, \$394,578, Best of Ohio Juvenile S.-R (MVR, \$60,000), 2nd Best of Ohio Cleveland Kindergarten S.-R (TDN, \$20,000), Best of Ohio Endurance S.-R (MVR, \$20,000), Best of Ohio Governor's Buckeye Cup S.-R (TDN, \$20,000), 3rd Best of Ohio Endurance S.-R (MVR, \$10,000).

## 4th dam

COUNTESS DIANA, by Deerhound. 7 wins in 14 starts at 2 and 4, \$1,117,185, champion 2-year-old filly, Breeders' Cup Juvenile Fillies [G1], Spinaway S. [G1], Walmac International Alcibiades S. [G2], Schuylerville S. [G2], 2nd Debutante S. [G3], Nassau County S. [G3]. Set ntr at Pimlico, 4 1/2 fur. in :51 2/5. Half-sister to COUNT ON NUMBERS (\$254,867, Primer Breeders' Cup S. [L] (PIM, \$31,710), etc.), FIGHTING COUNTESS (\$120,-076, Bold Queen S. (LRL, \$18,975), etc.), PRIME TIME T. V. [L] (Total: \$106,079), Shermanesque [G3] (\$104,516), Copper Country (\$48,565, 2nd Alydar S. [L] (AP, \$10,750)). Dam of 6 foals, 5 winners, including--MAMA NADINE. Black-type winner, above.