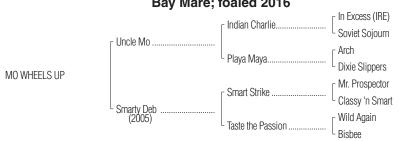

## MO WHEELS UP Bay Mare; foaled 2016

Hip No. 2479

**By UNCLE MO** (2008). Champion 2-year-old, black-type winner of \$1,606,000, Breeders' Cup Juvenile **[G1]** (CD, \$1,080,000), etc. Among the leading sires, sire of 8 crops of racing age, 1561 foals, 1020 starters, 83 black-type winners, 3 champions, 690 winners of 1831 races and earning \$87,671,683. Sire of dams of 6 black-type winners, including Bank On Shea.

## 1st dam

**SMARTY DEB**, by Smart Strike. 4 wins in 5 starts at 2, \$171,055, Barbara Shinpoch S. [L] (EMD, \$39,600), Gottstein Futurity (EMD, \$49,500), Angie C. S. (EMD, \$22,275). Dam of 7 other registered foals, 6 of racing age, 6 to race, 6 winners, including--

## 2nd dam

**TASTETHE PASSION**, by Wild Again. 3 wins at 2, \$142,210, WTBA Lassie S. [L] (EMD, \$29,700), Mona Lisa S. (EMD, \$23,760), 2nd Washington Breeders' Cup Oaks [L] (EMD, \$20,000), Federal Way H. (EMD, \$9,600), King County H. (EMD, \$8,000), Washington State Legislators H. (EMD, \$7,000), 3rd Gottstein Futurity [L] (EMD, \$15,000), Boeing H. (EMD, \$6,000). Half-sister to **BISBEE'S PROSPECT**. Dam of 6 winners, incl.—