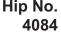

### 1st dam

GRAY OR

ROAN FILLY

FRENCH LINK, by Orientate. Unraced. Dam of 10 other registered foals, 10 of racing age, 8 to race, 4 winners, including--

DR. SHANE (g. by Freud). 8 wins, 2 to 9, \$647,545, in N.A./U.S., New York Breeders' Futurity-R (FL, \$124,178), 2nd New York Stallion Series S.-R (AQU, \$30,000), Aspirant S.-R (FL, \$23,150), Notebook S.-R (AQU, \$20,-000), 3rd Funny Cide S.-R (SAR, \$20,000), Rockville Centre S.-R (BEL, \$12,500), New York Stallion S.-R (AQU, \$10,000); placed at 9, \$7,956, in Canada. (Total: \$653,412).

# 2nd dam

FRENCH FACTOR, by Gulch, Winner at 4, \$26,040, Dam of 6 winners, incl.--Montecore (c. by Hold That Tiger). 10 wins, 3 to 6, \$232,712, 2nd Professor S.-R (BEL, \$13,650).

## 3rd dam

FRENCH BINNANA, by \*Grey Dawn II. Winner at 3, \$9,477. Dam of--Ebitda. 2 wins in 4 starts at 3, \$65,840.

Krisana, Winner at 2 and 4, \$60,310.

Merri Soul. Winner at 4, \$17,409. Dam of 5 foals, 4 winners, including--Soul Patrol. 8 wins, 3 to 6, \$72,232.