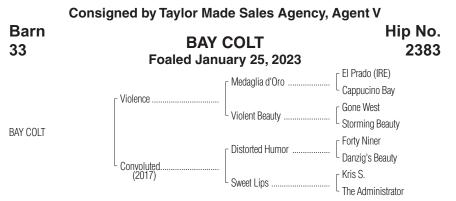

## 1st dam

Convoluted, by Distorted Humor. Winner at 2, \$49,881, 2nd Phone Chatter S.-R (LRC, \$15,750), 3rd Pike Place Dancer S. (GG, \$9,000). Sister to Popularity. Dam of 2 other registered foals, 1 of racing age, a 2-yearold of 2024, which has not started.

## 2nd dam

SWEET LIPS, by Kris S. 6 wins at 3 and 4, \$565,138, Sunshine Millions Distaff S.-R (SA, \$275,000), 2nd La Canada S. [G2] (SA, \$40,000), Sunshine Millions OBS Distaff S.-R (GP, \$100,000). Dam of 7 winners, including---Popularity (c. by Distorted Humor). 4 wins, 2 to 5, \$168,978, 2nd Gover-|| nor's Cup S. [L] (RP, \$35,000).

## 3rd dam

**THE ADMINISTRATOR**, by Afleet. 4 wins, 2 to 5, \$114,721, Singing Beauty S.-R (LRL, \$19,395), 2nd Colleen S. [L] (MTH, \$9,500), etc. Dam of--

SAINT MARDEN. 4 wins, \$159,800, Discovery H. [G3] (AQU, \$68,400). Sire. SWEET LIPS. Black-type winner, above.