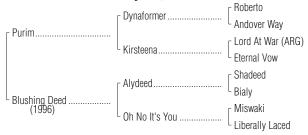

# DARK BAY OR BROWN FILLY Foaled February 17, 2009

Hip No. 841

DARK BAY OR BROWN FILLY

By PURIM (2002). Black-type winner of 9 races, 3 to 5, \$928,543, Shadwell Turf Mile S. [G1] (KEE, \$372,000), Arlington Classic S. [G3] (AP, \$90,000), Razorback Breeders' Cup H. [G3] (OP, \$90,000), Colonel E. R. Bradley H. [L] (FG, \$60,000), John Henry S. (AP, \$28,530), 2nd American Derby [G2] (AP, \$50,000), Opening Verse H. [L] (CD, \$21,800), Super S. (TAM, \$10,000), 3rd Maker's Mark Mile S. [G2] (KEE, \$25,000). His first foals are yearlings of 2010. Son of black-type winner Dynaformer.

#### 1st dam

**Blushing Deed**, by Alydeed. 3 wins at 2, \$114,733, 2nd Astarita S. **[G2]**. Sister to **ALYOU**. Dam of 5 registered foals, 5 of racing age, 3 to race, 1 winner-Guiseppe (g. by Macho Uno). Winner at 4, 2009, \$78,640, in Canada. (Total: \$77,263).

#### 2nd dam

OH NO IT'S YOU, by Miswaki. Winner at 3, \$5,580. Half-sister to **LADY LUSH** (\$153,236), **Freight Trainer**. Dam of 12 foals, 9 winners, including--

FANCY PRANCER (f. by Bertrando). 5 wins to 3, \$105,010, Prairie Gold Lassie S. [L] (PRM, \$30,000), Chariot Chaser H. (NP, \$25,200(CAN)), Mount Royal H. (STP, \$25,200(CAN)), 2nd Lilac H. (STP, \$8,000 (CAN)), 3rd ATBA Fall Sales S.-R (TUP, \$4,795), etc. Dam of--LITTLEMISS ALLISON (f. by Jump Start). 7 wins at 2 and 4, 2009,

**ALYOU** (c. by Alydeed). 5 wins at 3 and 4, \$99,674, Albuquerque Derby | [L] (ALB, \$31,980), 2nd Charlie lles Derby-R (ALB, \$7,856), 3rd Curribot | H. (SUN, \$3,380), Sunland Park Yuletide Derby (SUN, \$2,810).